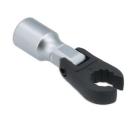

## Flexible Crows Foot Wrench 12mm 3/8"D

A 12mm flexi-head crows foot wrench for use with a 3/8" square drive ratchet. The flexible head makes it ideal for use in awkward or hard to reach areas, with the open end allowing for use on flare nuts or sensors.

## **Additional Information**

- Extension bar length 43mm (from pivot point).
- Bi-Hex (12pt) profile x 3/8"D.
- · Features an open jaw to fit around pipes & cables. Ideal for removing brake, fuel & hydraulic lines.
- Manufactured from chrome vanadium. Extension bar features a matt finish & the wrench has a manganese phosphate coating for corrosion resistance.