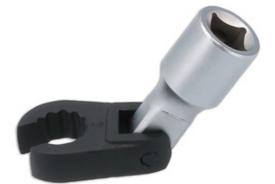

## Flexible Crows Foot Wrench 12mm 3/8"D

A 12mm flexi-head crows foot wrench for use with a 3/8" square drive ratchet. The flexible head makes it ideal for use in awkward or hard to reach areas, with the open end allowing for use on flare nuts or sensors.

## **Additional Information**

- Extension bar length 43mm (from pivot point).
- Bi-Hex (12pt) profile x 3/8"D.
- · Features an open jaw to fit around pipes & cables. Ideal for removing brake, fuel & hydraulic lines.
- Manufactured from chrome vanadium. Extension bar features a matt finish & the wrench has a manganese phosphate coating for corrosion resistance.