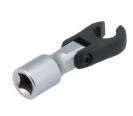

## Flexible Crows Foot Wrench 12mm 3/8"D

A 12mm flexi-head crows foot wrench for use with a 3/8" square drive ratchet. The flexible head makes it ideal for use in awkward or hard to reach areas, with the open end allowing for use on flare nuts or sensors.

## **Additional Information**

- Extension bar length 43mm (from pivot point).
- Bi-Hex (12pt) profile x 3/8"D.
- · Features an open jaw to fit around pipes & cables. Ideal for removing brake, fuel & hydraulic lines.
- Manufactured from chrome vanadium. Extension bar features a matt finish & the wrench has a manganese phosphate coating for corrosion resistance.